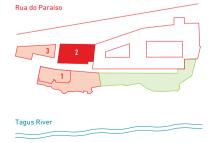

195 m²

1. Palácio de Santa Clara I

2. Palácio de Santa Clara II

3. Palácio de Santa Clara III