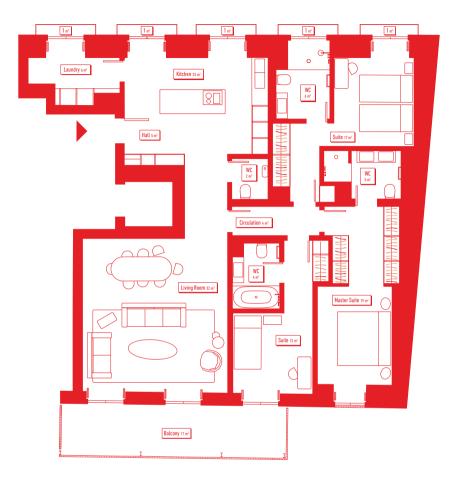

## **APARTMENT 12 • T3 • FLOOR 3**

GROSS INTERIOR AREA\* PA

PARKING Yes

EXTERIOR GROSS AREA\*

STORAGE ROOM

22 m<sup>2</sup>

Yes

TOTAL AREA\*

195 m²

1. Palácio de Santa Clara I

2. Palácio de Santa Clara II

3. Palácio de Santa Clara III